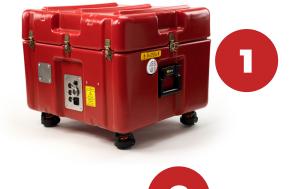

## Introducing... The ALTAPURE PC-R.E.D.

An easy to deploy portable compact unit that has been developed for **RAPID ENVIRONMENTAL DISINFECTION.** It has a rugged case that can go anywhere, providing the same high level disinfection performance as our flagship AP-4 used in healthcare around the world.