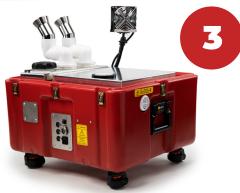

## Introducing... The ALTAPURE PC-R.E.D.

An easy to deploy portable compact unit that has been developed for **RAPID ENVIRONMENTAL DISINFECTION.** It has a rugged case that can go anywhere, providing the same high level disinfection performance as our flagship AP-4 used in healthcare around the world.

#### **Key Features:**

- Total space high level disinfection
- Rapid kill + elimination of spores, bacteria, and viruses
- Sub-micron aerosol: gas like performance with 3D coverage
- Food safe, non-toxic + biodegradable, no residue chemistry
- Easy to maneuver + portable
- Rugged + durable construction
- Lightweight
- Safe for all electronics + equipment
- Compatible with all Altapure Accessories
  HVAC control system
  Scrubber Buddy