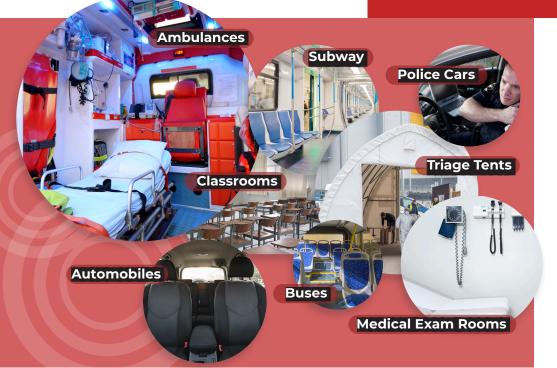

#### **Ideal for:**

- First responder vehicles
- Ambulances
- Triage Tents
- Medical procedure rooms
- Firehouses
- Cars
- Yachts
- Buses
- Subways
- Medical exam rooms
- Any sealable space

+31 715 69 01 51 info@aquaanalytic.eu aquaanalytic.eu