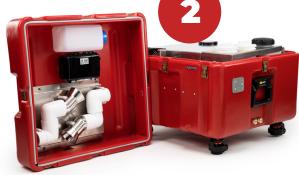

## Introducing... The ALTAPURE PC-R.E.D.

An easy to deploy portable compact unit that has been developed for **RAPID ENVIRONMENTAL DISINFECTION.** It has a rugged case that can go anywhere, providing the same high level disinfection performance as our flagship AP-4 used in healthcare around the world.

#### **Key Features:**

- Total space high level disinfection
- Rapid kill + elimination of spores, bacteria, and viruses
- Sub-micron aerosol: gas like performance with 3D coverage
- Food safe, non-toxic + biodegradable, no residue chemistry
- Easy to maneuver + portable
- Rugged + durable construction
- Lightweight
- Safe for all electronics + equipment
- Compatible with all Altapure Accessories
  HVAC control system
  Scrubber Buddy